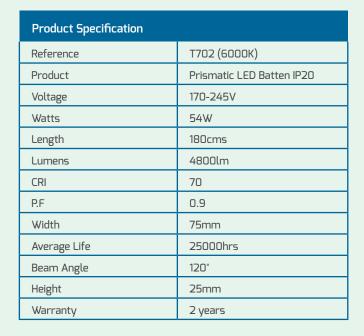

54W PRISMATIC LED BATTEN IP20



SKU Code: T702 (6000K)

## Description

Designed for easy installation with integral solid quick release brackets, these LED batten fittings are designed to enhance the room lighting. Perfect for display showrooms, offices and kitchens these are also proving popular for replacement lighting in garages and attics due to the premium crisp light quality. IP20 internal use only. Sleek Aluminium / Polycarbonate resistant Profile.No more tube replacing,

No more starter changing, No more flickering light and energy savings up to 70% compared with fluorescents.